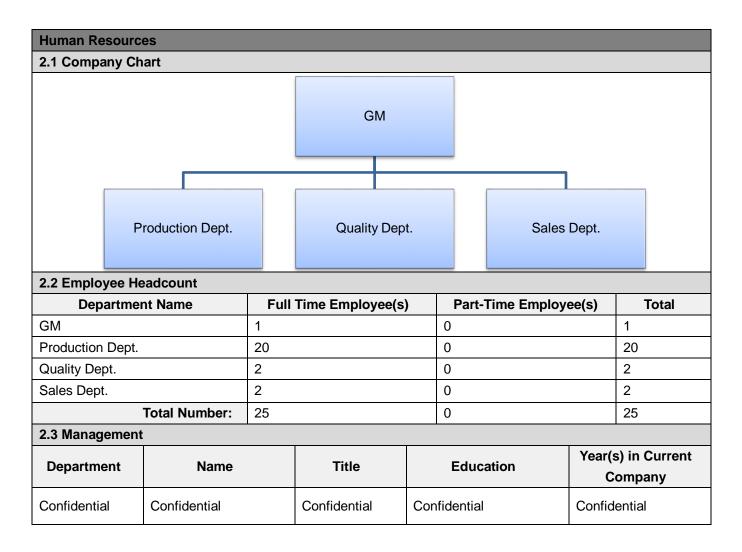

#### **Section 2: Human Resources**

| Report No:  | 18103914_P | Report date:   | 20/Mar./2019 | Assessed By | Jerry Liang |          |         |
|-------------|------------|----------------|--------------|-------------|-------------|----------|---------|
| CONFIDENTIA |            | All Rights Res | served       |             |             | Page No: | 6 of 19 |