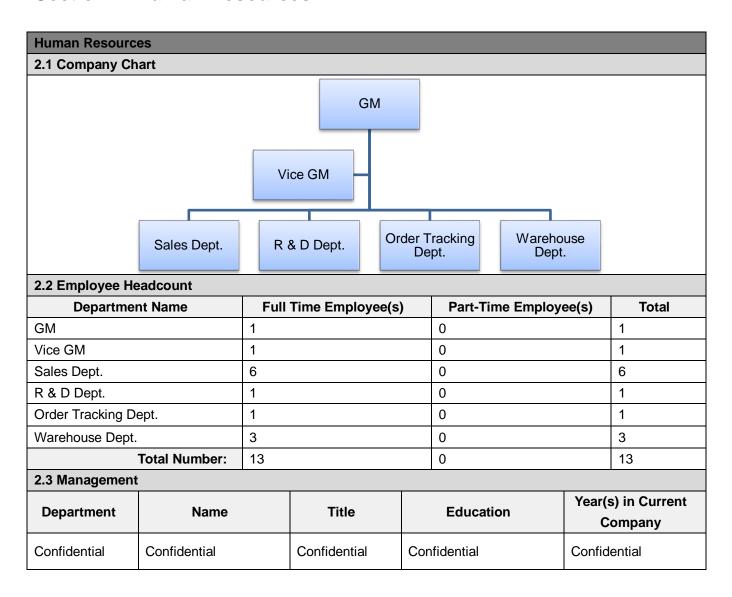

#### **Section 2: Human Resources**

| Report No:  | 18104901_T | Report date:   | 26/Mar./2019 | Assessed By | Steven Su |          |         |
|-------------|------------|----------------|--------------|-------------|-----------|----------|---------|
| CONFIDENTIA |            | All Rights Res | served       |             |           | Page No: | 6 of 20 |